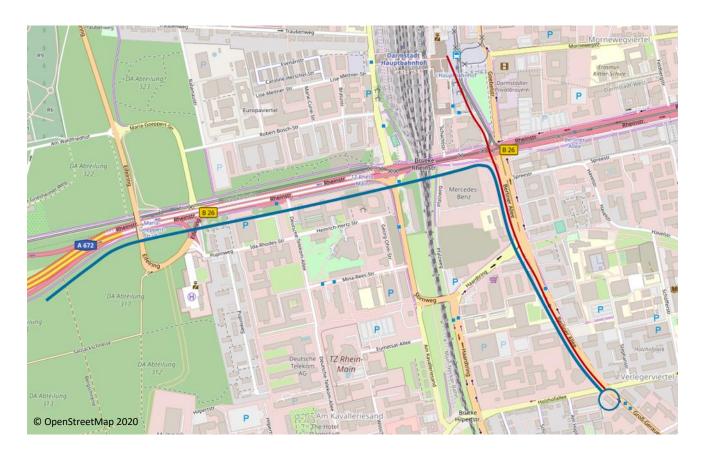

## Arrival by car:

- From the A5 or A67 motorway towards the city centre
- From the entrance to Darmstadt follow the route for approx. 1000 m (A672/B26/Rheinstraße)
- After crossing the Rheinstraße bridge (tracks) turn right into Berliner Allee
- Follow the road for approx. 2000 m and turn slightly left
- Destination: Groß-Gerauer Weg 1/ corner Holzhofallee