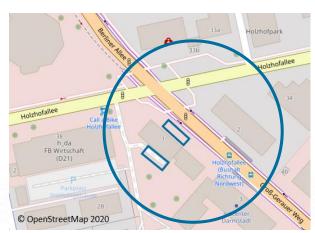

## **Arrival by train:**

- Arrival Darmstadt main station
- Continue on foot (approx. 10 min) along the red markings or
- Two stops by bus H (bus platform 20) in the direction of Anne-Frank-Straße
- Get off at the Holzhofallee stop
- Location of the bus stop see picture Parking spaces below

## **Parking spaces**

Visitor parking in front of the house (parking space outside left in the direction of the Jobcenter)

Alternative parking behind the house (Pitches 11 to 13)